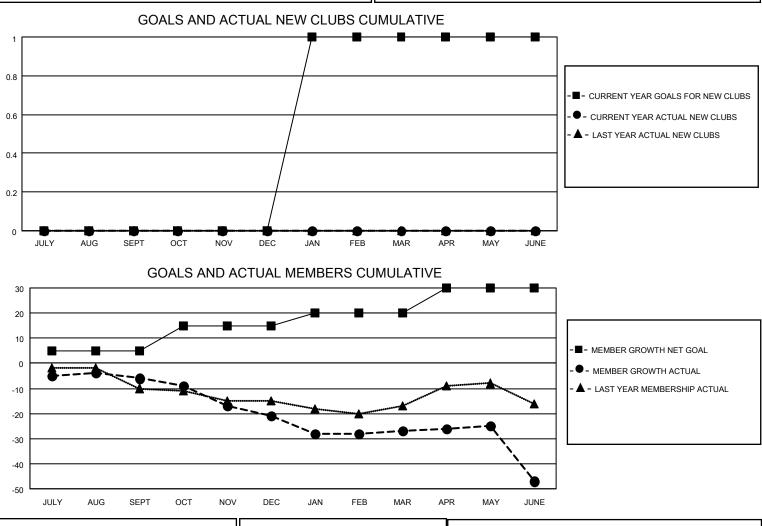

## MONTHLY MEMBERSHIP PROGRESS REPORT

## LOCATION ICELAND

District 109 B

Results as of: 6/30/2023

|                       | Club          | S         |               |                       | Men                     | nbers                   |                                                    |
|-----------------------|---------------|-----------|---------------|-----------------------|-------------------------|-------------------------|----------------------------------------------------|
| RESULTS FOR 2022-2023 |               |           |               | RESULTS FOR 2022-2023 |                         |                         |                                                    |
| QUARTER               | NEW CLUB GOAL | NEW CLUBS | DROPPED CLUBS | QUARTER MEN           | MBER GROWTH NET<br>GOAL | MEMBER GROWTH<br>ACTUAL | DROPPED<br>MEMBERS ACTUAL<br>(including transfers) |
| JULY/AUG/SEPT         | 0             | 0         | 0             | JULY/AUG/SEPT         | 5                       | 5                       | 11                                                 |
| OCT/NOV/DEC           | 0             | 0         | 0             | OCT/NOV/DEC           | 10                      | 2                       | 17                                                 |
| JAN/FEB/MAR           | 1             | 0         | 0             | JAN/FEB/MAR           | 5                       | 12                      | 18                                                 |
| APR/MAY/JUNE          | 0             | 0         | 0             | APR/MAY/JUNE          | 10                      | 7                       | 27                                                 |